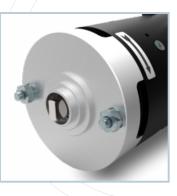

# **HW Series**

171 mm (6.7 Inch), 180 mm (7 Inch) , 192 mm (7.6 Inch) Diameter 2kW to 10W

## **Options for**

- Thermal Switch
- Starter Switch (Normal or Trombetta)
- Open Case (No Drive Side Flange)
- Key Shaft
- Tongue Shaft
- Slotted Shaft
- Pinion (Gear) Shaft
- Customize Flange
- SAE Pump Mounting Flange/Shaft
- With Fan or Without Fan
- Bi-direction (Split Field Series)