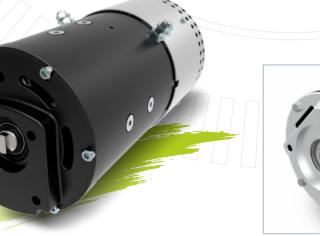

# **BT Series**

125 mm (4.9 Inch) Diameter 2kW to 3W

## **Options for**

- Thermal Switch
- Starter Switch (Normal or Trombetta)
- Open Case (No Drive Side Flange)
- Key Shaft
- Tongue Shaft
- Slotted Shaft
- Pinion (Gear) Shaft
- Customize Flange
- SAE Pump Mounting Flange/Shaft
- With Fan or Without Fan
- Bi-direction (Split Field Series)