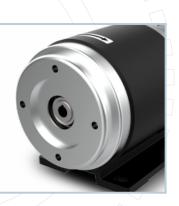

# **G** Series (Magnet Motor)

81 mm (3.2 Inch) Diameter 150W to 800W

#### **Options for**

- Thermal Switch
- Starter Switch
- Key Shaft
- Pinion (Gear) Shaft
- Customize Flange
- Open Case (No Drive Side Flange)