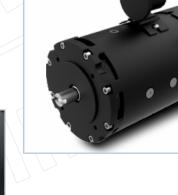

## HP Series (Series, Compound, Split Field Series)

114 mm (4.5 Inch) Diameter 1kW to 2.2W

## **Options for**

- Thermal Switch
- Starter Switch (Normal or Trombetta)
- Open Case (No Drive Side Flange)
- Key Shaft
- Tongue Shaft
- Slotted Shaft
- Pinion (Gear) Shaft
- Customize Flange
- SAE Pump Mounting Flange/Shaft
- With Fan (Extended duty Cycle)
- Bi-direction (Split Field Series)