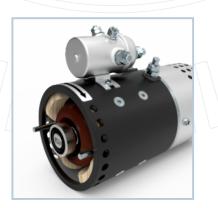

## HP Series (Series, Compound, Split Field Series)

114 mm (4.5 Inch) Diameter 1kW to 2.2W

## **Options for**

- Thermal Switch
- Starter Switch (Normal or Trombetta)
- Open Case (No Drive Side Flange)
- Key Shaft
- Tongue Shaft
- Slotted Shaft
- Pinion (Gear) Shaft
- Customize Flange
- SAE Pump Mounting Flange/Shaft
- With Fan (Extended duty Cycle)
- Bi-direction (Split Field Series)