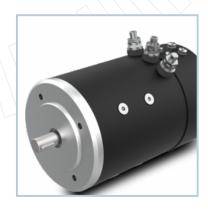

# **BT Series**

125 mm (4.9 Inch) Diameter 2kW to 3W

## **Options for**

- Thermal Switch
- Starter Switch (Normal or Trombetta)
- Open Case (No Drive Side Flange)
- Key Shaft
- Tongue Shaft
- Slotted Shaft
- Pinion (Gear) Shaft
- Customize Flange
- SAE Pump Mounting Flange/Shaft
- With Fan or Without Fan
- Bi-direction (Split Field Series)