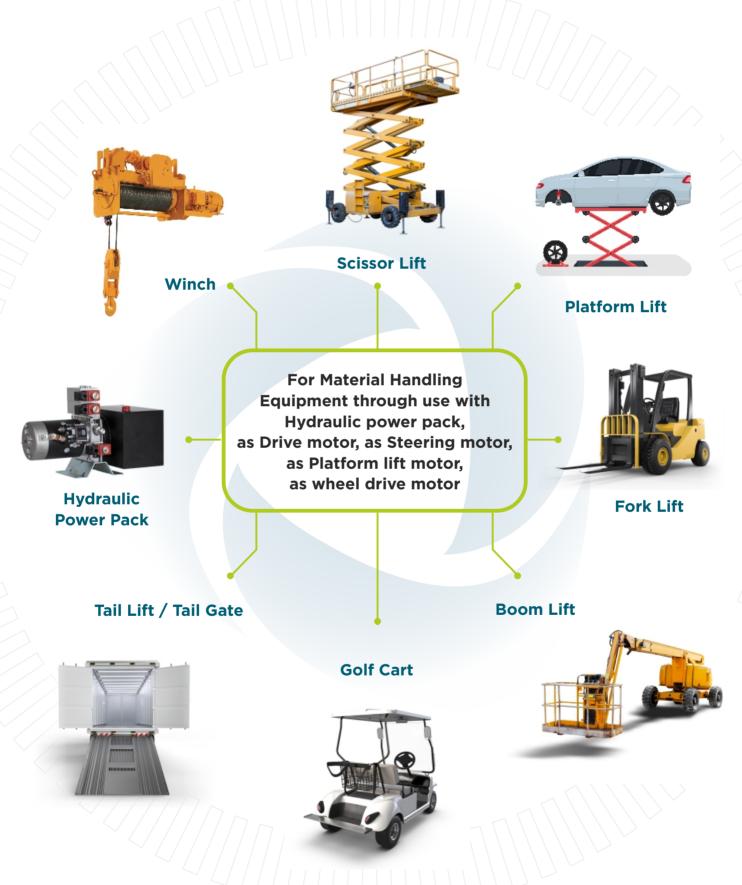

# D.C. MOTOR OF HPP RANGE





# **Material handling Equipment**



# **G** Series (Magnet Motor)

81 mm (3.2 Inch) Diameter 150W to 800W

#### **Options for**

- Thermal Switch
- Starter Switch
- Key Shaft
- Pinion (Gear) Shaft
- Customize Flange
- Open Case (No Drive Side Flange)

## HP Series (Series, Compound, Split Field Series)

114 mm (4.5 Inch) Diameter 1kW to 2.2W



## **Options for**

- Thermal Switch
- Starter Switch (Normal or Trombetta)
- Open Case (No Drive Side Flange)
- Key Shaft
- Tongue Shaft
- Slotted Shaft
- Pinion (Gear) Shaft
- Customize Flange
- SAE Pump Mounting Flange/Shaft
- With Fan (Extended duty Cycle)
- Bi-direction (Split Field Series)







# **BT Series**

125 mm (4.9 Inch) Diameter 2kW to 3W

## **Options for**

- Thermal Switch
- Starter Switch (Normal or Trombetta)
- Open Case (No