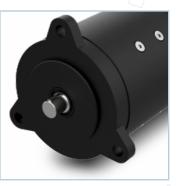

# **FT Series**

151 mm (5.9 Inch) Diameter 2kW to 4W

www.rotomag.com

DC MOTORS FOR INDUSTRIAL APPLICATIONS

www.rotosol.solar

SURFACE & SUBMERSIBLE SOLAR PUMPS

www.rotomotive.com

www.cyplagear.com