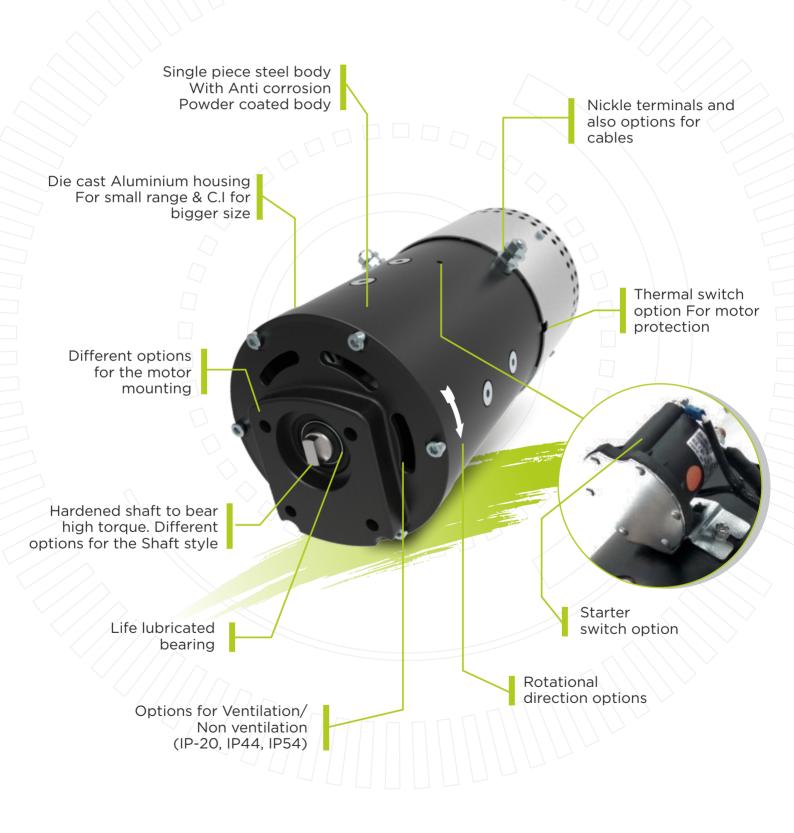

# D.C. MOTOR OF HPP RANGE





# **Material handling Equipment**



# **G** Series (Magnet Motor)

81 mm (3.2 Inch) Diameter 150W to 800W

#### **Options for**

- Thermal Switch
- Starter Switch
- Key Shaft
- Pinion (Gear) Shaft
- Customize Flange
- Open Case (No Drive Side Flange)

## HP Series (Series, Compound, Split Field Series)

114 mm (4.5 Inch) Diameter 1kW to 2.2W



## **Options for**

- Thermal Switch
- Starter Switch (Normal or Trombetta)
- Open Case (No Drive Side Flange)
- Key Shaft
- Tongue Shaft
- Slotted Shaft
- Pinion (Gear) Shaft
- Customize Flange
- SAE Pump Mounting Flange/Shaft
- With Fan (Extended duty Cycle)
- Bi-direction (Split Field Series)







# **BT Series**

125 mm (4.9 Inch) Diameter 2kW to 3W

## **Options for**

- Thermal Switch
- Starter Switch (Normal or Trombetta)
- Open Case (No Drive Side Flange)
- Key Shaft
- Ton