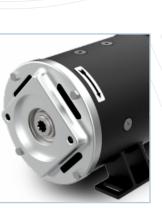

# **FT Series**

151 mm (5.9 Inch) Diameter 2kW to 4W

www.rotomag.com

DC MOTORS FOR INDUSTRIAL APPLICATIONS

www.rotosol.solar

SURFACE & SUBMERSIBLE SOLAR PUMPS

www.rotomotive.com

www.cyplagear.com

# **HW Series**

171 mm (6.7 Inch), 180 mm (7 Inch) , 192 mm (7.6 Inch) Diameter 2kW to 10W

## **Options for**

- Thermal Switch
- Starter Switch (Normal or Trombetta)
- Open Case (No Drive Side Flange)
- Key Shaft
- Tongue Shaft
- Slotted Shaft
- Pinion (Gear) Shaft
- Customize Flange
- SAE Pump Mounting Flange/Shaft
- With Fan or Without Fan
- Bi-direction (Split Field Series)